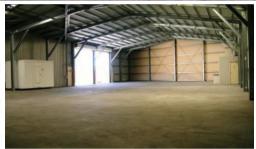

Reduced to below market value

\$50 per square metre
645sqm Colourbond shed
2 x 4.2 roller doors
Good natural lighting
Close to Cunningham Hwy on & off ramps (1.5klm approx)
6 x Carparks
Office and own onsite amenities