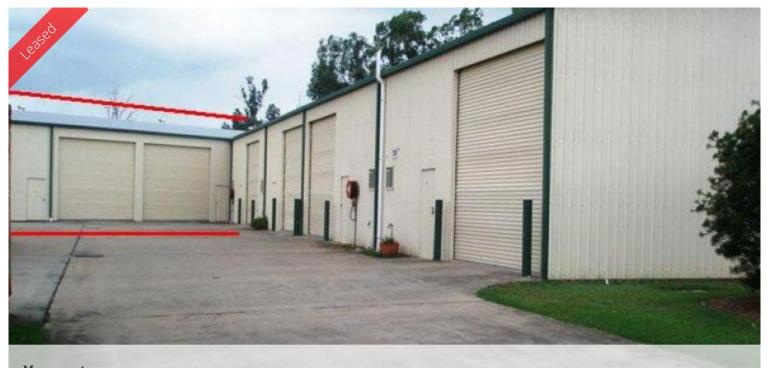

Reduced to below market value

\$50 per square metre
645sqm Colourbond shed
2 x 4.2 roller doors
Good natural lighting
Close to Cunningham Hwy on & off ramps (1.5klm approx)
6 x Carparks
Office and own onsite amenities

Fully fenced & lockable site

The Owner instructions are to get this leased, so he has reduced the shed to below the market value to \$50 per square metre.

Excellent access to the Cunningham Hwy on & off ramps and the new Springfield Public Transport corridor (Centenary Highway Extension) & only a few minutes to Ipswich CBD this tenancy is in an ideal position.