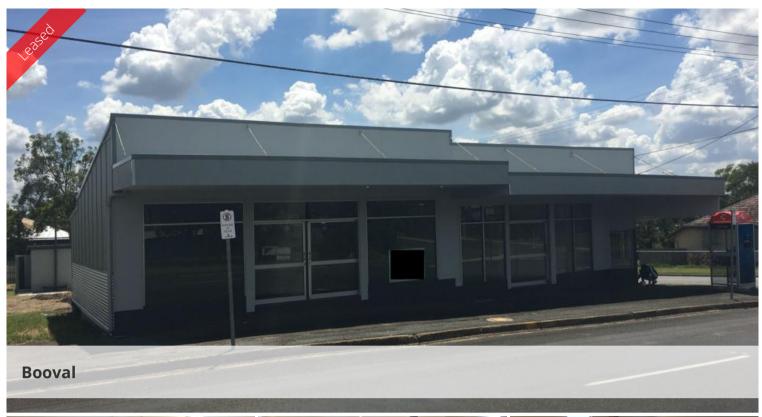

## Shops or Office - Newly Renovated

50\*m2 Site
Just renovated and looking good
Neighbourhood shops consisting of 4 shops
Plenty of parking at rear
Grease Trap and Hot water system

These neighbourhood shops have just had their renovation and are looking great. Kitchenette in the tenancy and fully airconditioned. Plenty of parking at rear. Suitable for a takeaway shop.