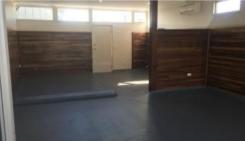

## Shops or Office - Newly Renovated

50\*m2 Site
Just renovated and looking good
Neighbourhood shops consisting of 4 shops
Plenty of parking at rear
Grease Trap and Hot water system

These neighbourhood shops have just had their renovation and are looking great. Kitchenette in the tenancy and fully airconditioned. Plenty of parking at rear. Suitable for a takeaway shop.