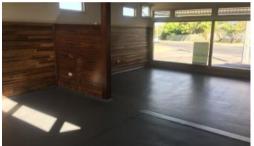

## Shops or Office - Newly Renovated

50\*m2 Site
Just renovated and looking good
Neighbourhood shops consisting of 4 shops
Plenty of parking at rear
Grease Trap and Hot water system

These neighbourhood shops have just had their renovation and are looking great. Kitchenette in the tenancy and fully airconditioned. Plenty of parking at rear. Suitable for a takeaway shop.