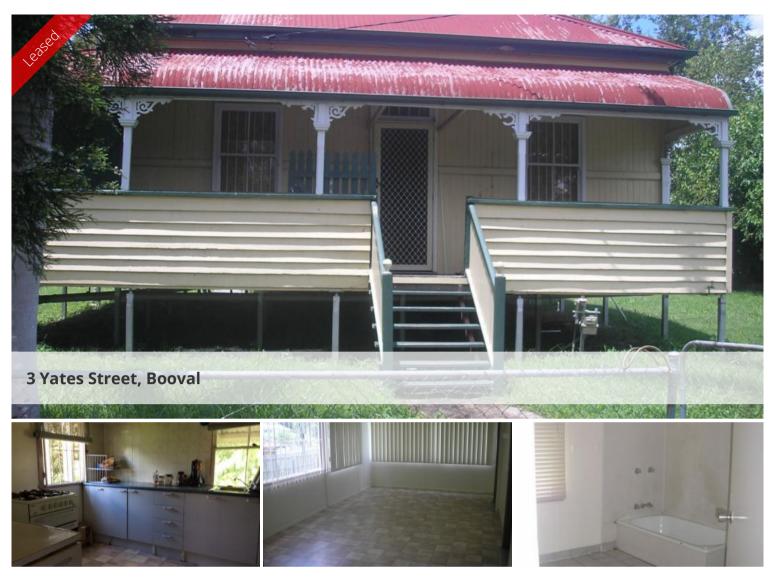

## BOOVAL

Lowset 4 bedroom home. Front Patio. Large kitchen. Close to train station, bus stop and walking distance to shops, doctors and Booval Shopping Centre.

The above information provided has been furnished to us by the vendor/s. We have not verified whether or not that information is accurate and do not have any belief in one way or the other in its accuracy. We do not accept any responsibility to any person for its accuracy and do no more than pass it on. All interested parties should make and rely upon their own inquiries in order to determine whether or not this information is in fact accurate.