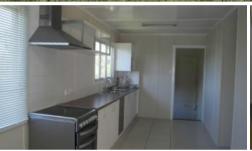

## **BRASSALL**

Lowset 3 bedroom timber home, bedrooms carpeted and 2 have built ins, partly screened, large enclosed outdoor area, single covered garage, close to all schools, shops and bus stop.

The above information provided has been furnished to us by the vendor/s. We have not verified whether or not that information is accurate and do not have any belief in one way or the other in its accuracy. We do not accept any responsibility to any person for its accuracy and do no more than pass it on. All interested parties should make and rely upon their own inquiries in order to determine whether or not this information is in fact accurate.