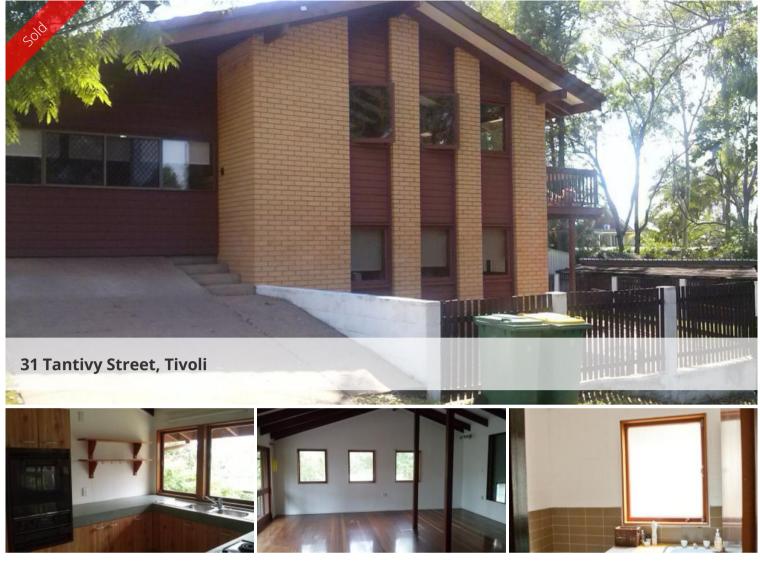

## Spacious Family Home

This property offers a large combined Kitchen/Dining and Living area with fabulous light and ventilation from the many windows.

The home has a large entry and leading from this area is really good size study that is perfect for a home base business or hobby.

A fabulous feature of the home is the polished timber floors and exposed beams. On the lower level there is 3 Bedrooms with built in robes. A good size laundry with a shower.

The back yard is fully fenced for the family pets and you can get extra vehicles in there if needed.

The home is a short drive to the CBD and easy highway access.

The home is currently rented at \$300.00 per week.

Phone today to arrange your inspection.

The above information provided has been furnished to us by the vendor/s. We have not verified whether or not that information is accurate and do not have any belief in one way or the other in its accuracy. We do not accept any responsibility to any person for its accuracy and do no more than pass it on. All interested parties should make and rely upon their own inquiries in order to determine whether or not this information is in fact accurate.