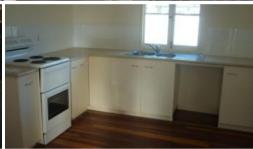

## **NORTH IPSWICH**

Highset timber 4 bedroom home. Upstairs has 2 bedrooms, office area, modern bathroom, kitchen and polished floors. External stairway leads down stairs to 2 large bedrooms plus a large family/ entertainment area room with an ensuite and toilet. Lovely big back fenced yard, easy access to Warrego Highway and close to the school. Carport is currently being built.