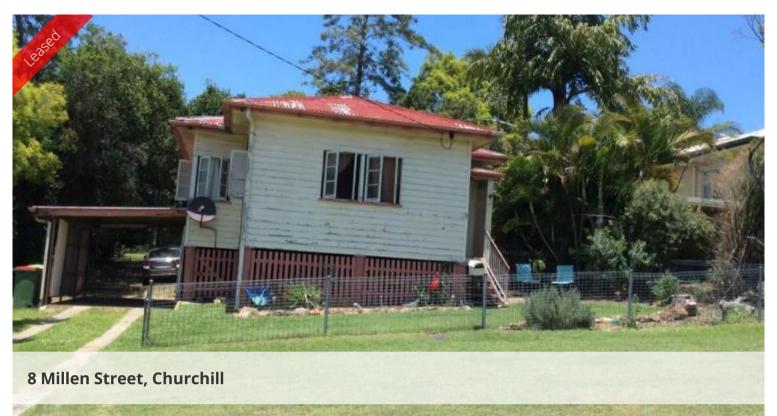

## **CHURCHILL**

Lowset 3 bedroom home, fully fenced - large covered back deck. Situated in a cul-da-sac. Walking distance to bus stop, primary schools and corner shops.

The above information provided has been furnished to us by the vendor/s. We have not verified whether or not that information is accurate and do not have any belief in one way or the other in its accuracy. We do not accept any responsibility to any person for its accuracy and do no more than pass it on. All interested parties should make and rely upon their own inquiries in order to determine whether or not this information is in fact accurate.