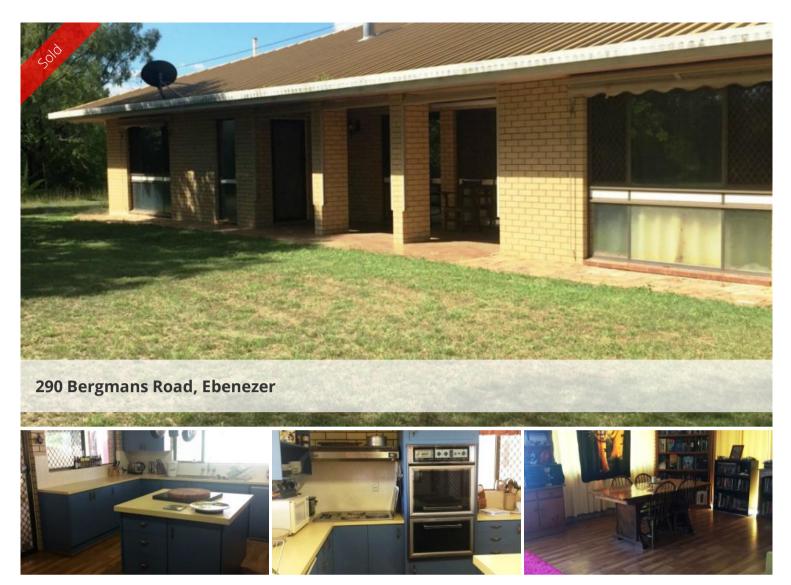

**Hidden Gem** This property offers 2 and 1/2 acres of land in a beautiful private setting.

The home offers 3 very good sized bedrooms, all with built-ins with the master bedroom featuring air-conditioning, walk-in robe and ensuite.

The fabulous size kitchen is a bonus to any cook and it features lots of cupboard and bench space plus a spacious island bench as well as a large oven and grill and also a double sink. This gem of a home keeps offering more bonuses with a generous size rumpus room big enough to accommodate a pool table as well as seating. This room offers great storage space for collectables, it could also be used as a media room or just another living space. The lounge and dining area like the rest of the house is large and accommodating and features a wood burning heater for winter. The home is double brick throughout and stays nice and warm in winter yet beautiful and cool in summer. The living area is also air-conditioned.