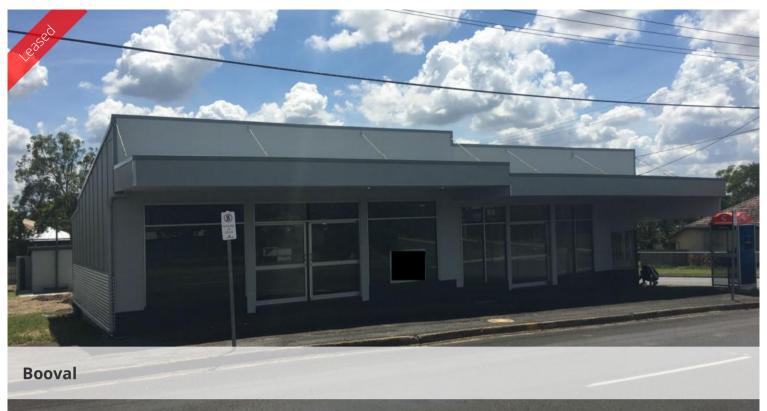

## Shops or Office - Newly Renovated

40\*m2
Just renovated and looking good
Neighbourhood shops consisting of 4 shops
Plenty of parking at rear
Kitchenette

These neighbourhood shops have just had their renovation and are looking great. Kitchenette in the tenancy and fully airconditioned. Plenty of parking at rear.

Price \$300 PW + GST + Outgoings\*

Property
Type

Commercial

Property 1028

Floor Area 40 m2