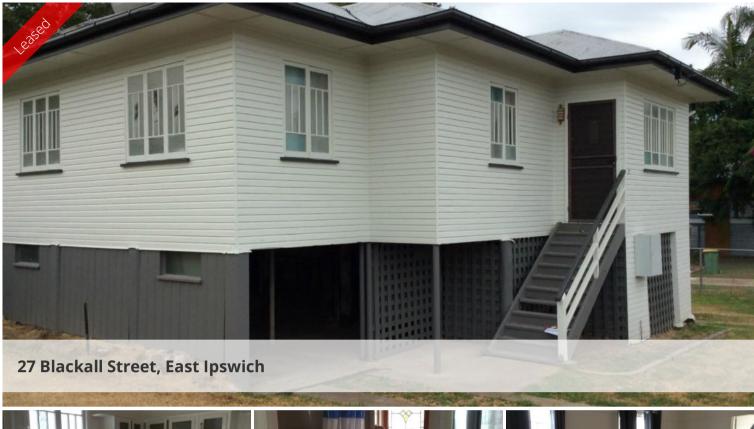

## EAST IPSWICH

High set timber home, newly painted inside and out, with freshly polished floors throughout, large lounge, Two bedrooms with sleep out, fans in these rooms. Separate toilet, large lock up Garage in fully fenced yard, close to bus stop.