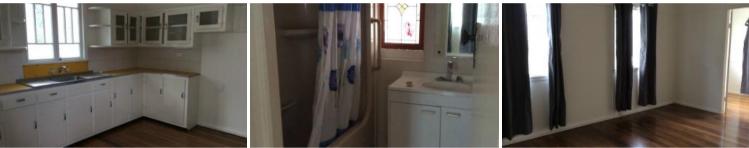

## EAST IPSWICH

High set timber home, newly painted inside and out, with freshly polished floors throughout, large lounge, Two bedrooms with sleep out, fans in these rooms. Separate toilet, large lock up Garage in fully fenced yard, close to bus stop.