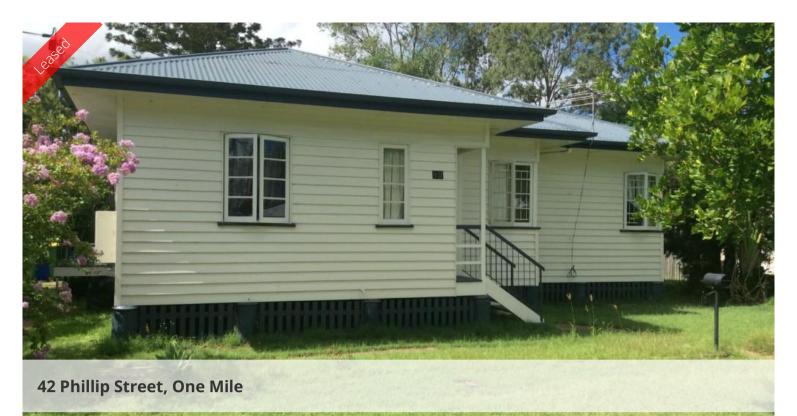

## ONE MILE

Mid-set three bedroom Timber Home, open plan lounge/dining room with air-conditioning, three bedrooms with ceiling fans, large kitchen, family bathroom and separate second toilet, large double garage shed to rear of property. Close to Bus transport.