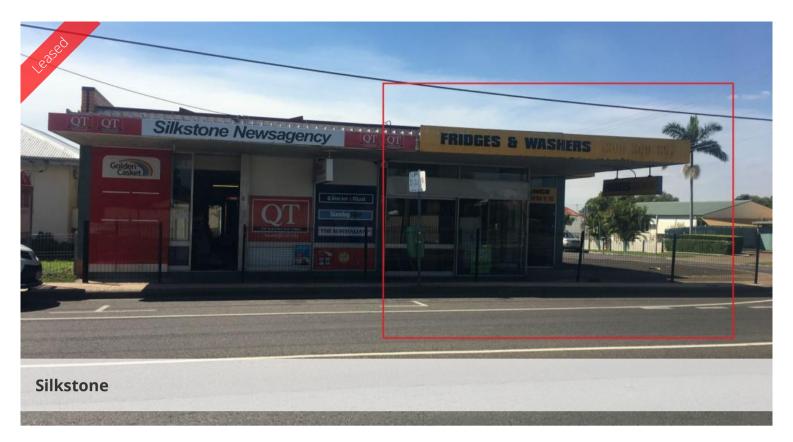

## Affordable and Well Positioned

110\*sqm
Retail shop or office
Storeroom
Private Facilities
Easy unmetered on street parking for customers

These premises have been leased for many years and offer a new tenant great exposure to passing traffic with easy access to Ipswich CBD, the new Silkstone Centre and Warrego Highway.

There is a storeroom and individual facilities and ample unmetered on street parking.

Motivated Lessor willing to negotiate deal.

\$255 PSM + GST Gross \$28,050 PA + GST Gross \$2,337.50 PCM + GST Gross