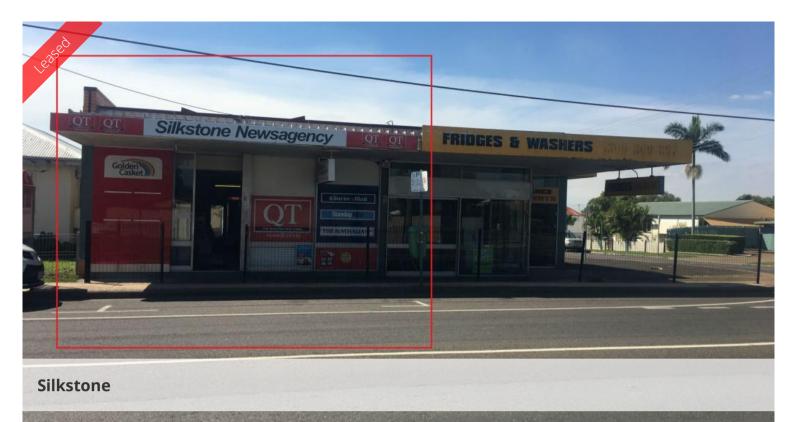

## Great Exposure and Affordable

110\*sqm Retail shop or office Storeroom Private Facilities Easy unmetered on street parking for customers

These premises have been leased for the last 37 years, but are now offering a new tenant great exposure to passing traffic with easy access to Ipswich CBD, the new Silkstone Centre and Warrego Highway.

There is a storeroom and individual facilities and ample unmetered on street parking.

Motivated Lessor willing to negotiate a deal.

\$255 PSM + GST Gross\$28,050 PA + GST Gross\$2,337.50 PCM + GST Gross