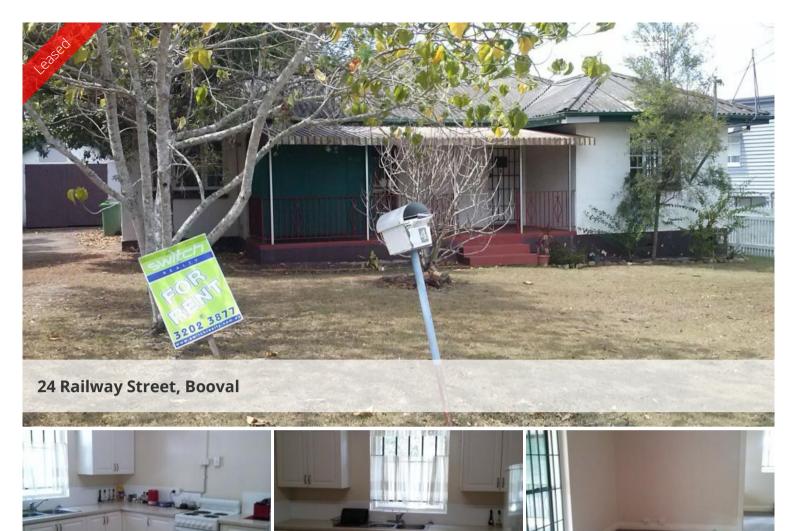

## **BOOVAL**

Lowset 3 bedroom home, polished floor boards and carpet. Built-in wardrobes, security screens and a separate dining room. Large new modern kitchen. Front porch for relaxing and a spacious lock up garage. Property is walking distance to Booval Fair, Aldi, Silkstone School, bus stops and Booval Train Station.