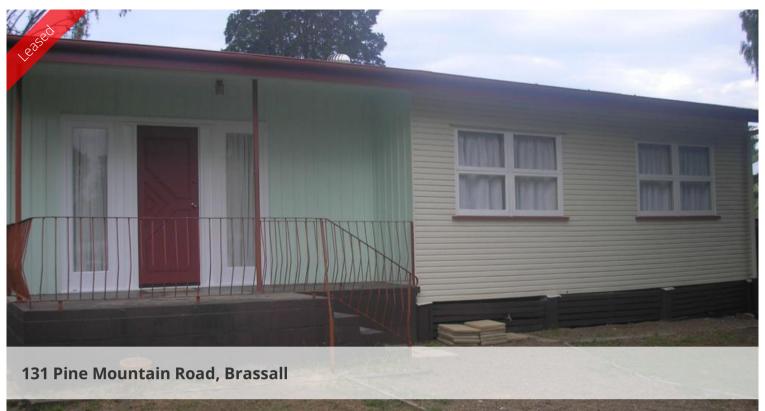

## **BRASSALL**

This mid set timber home is ideally located straight across from Brassall State Primary and within walking distance to Ipswich State High School and all transport and shops. This property features 3 good size carpeted bedrooms, open plan lounge/dining, modern kitchen and bathroom. Security screens throughout, storage room out the back, large laundry, entertaining area and has a fully fenced yard with a single car accommodation.