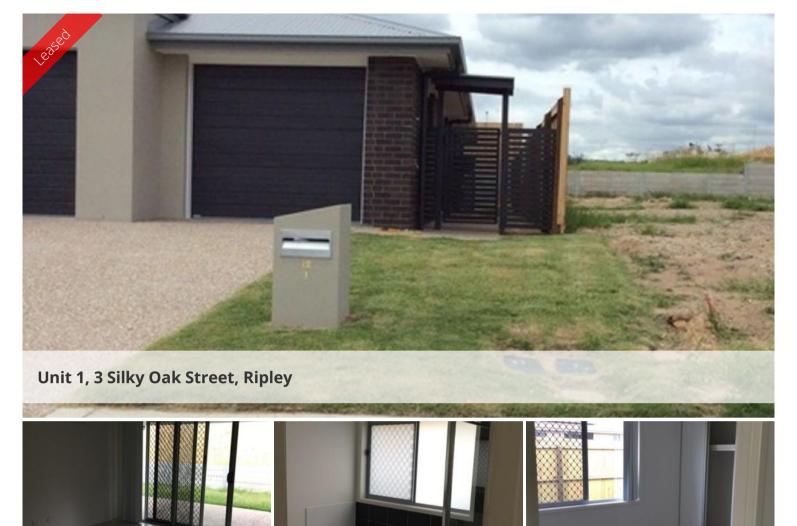

## **RIPLEY**

Lowset 3 bedroom duplex equipped with built-in wardrobes, ceiling fans, security screens and air-conditioning. Open plan kitchen and lounge room. This property comes with a covered entertainment area, fully fenced at the rear and single lock up garage. Short drive to local shops, Raceview State Primary School and seconds drive to highway access.