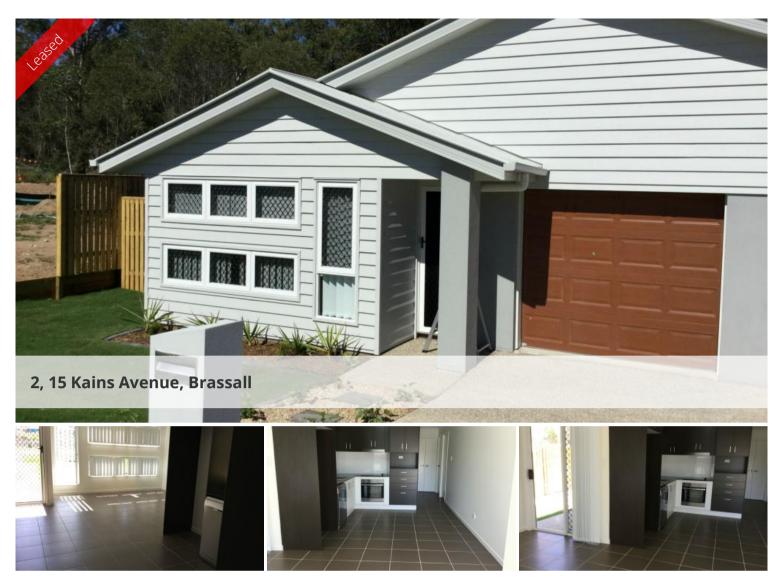

## BRASSALL

This 1 bedroom duplex is quite spacious with full security windows and doors. Open plan lounge and dining room with air conditioning and a well appointed kitchen including dishwasher and soft close drawers. The master bedroom is a good size and has a built in robe and ceiling fan. There is an outdoor entertaining area and a small yard. This unit also has a single lock up remote garage. Ideally located close to highway access and a 5 minute drive to Brassall Shopping Centre.