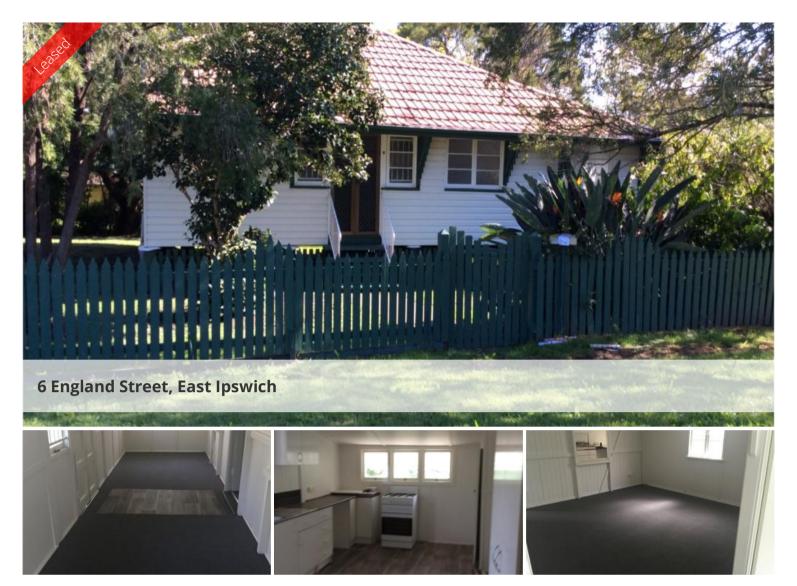

## EAST IPSWICH

2 Bedroom + Sleepout midset Timber Home, fully fenced yard, 1 car lock up garage, walking distance to East Ipswich State School and public transport, some screens, air-conditioner does the large area, fairly new paint and new floorcoverings.

🛏 2 🔊 1 🖨 1

| Price         | \$ |
|---------------|----|
| Property Type | R  |
| Property ID   | 1  |

\$260 per week Rental 1080