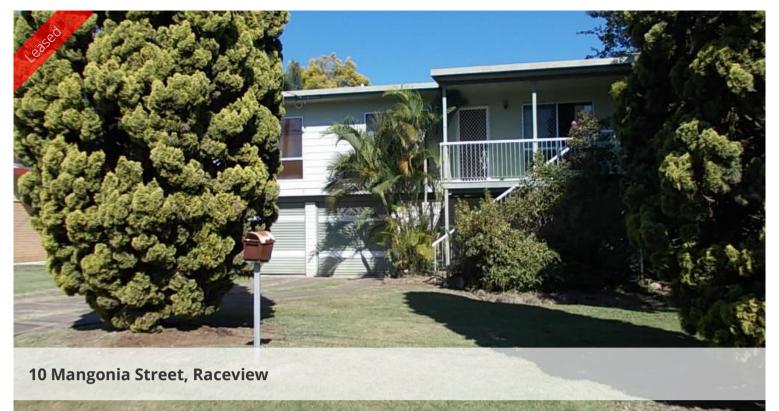

## **RACEVIEW**

Highset timber three bedroom house, open plan lounge/dining and kitchen with fan in lounge. Fully screened with fans in bedrooms, large double lock up garage with a big room downstairs that can be used for storage. Fully fenced with a lock up pen and run for a dog. Close to transport and schools.

## **4** 3 **3** 1 **4** 2

Price \$280 per week
Property Type Rental
Property ID 1081