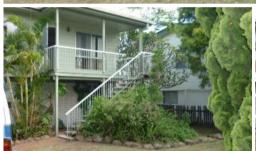

## **RACEVIEW**

Highset timber three bedroom house, open plan lounge/dining and kitchen with fan in lounge. Fully screened with fans in bedrooms, large double lock up garage with a big room downstairs that can be used for storage. Fully fenced with a lock up pen and run for a dog. Close to transport and schools.