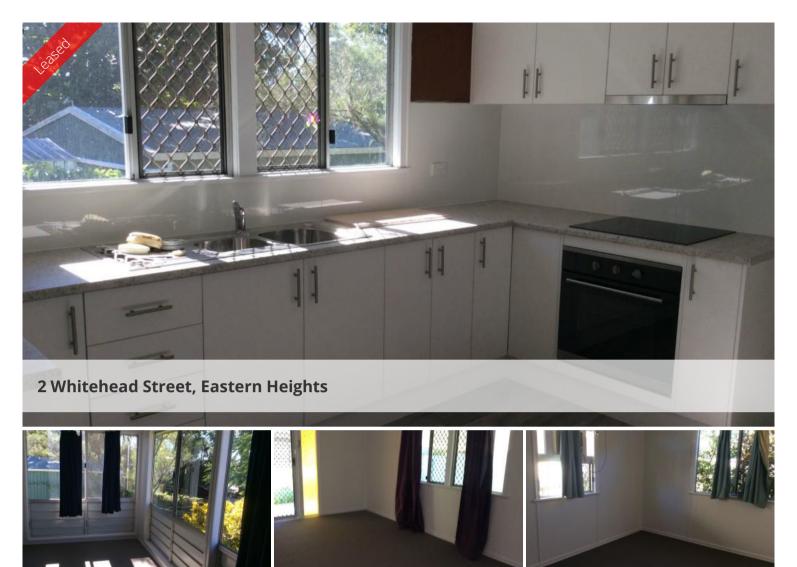

## **EASTERN HEIGHTS**

3 Bedroom with Sleepout mid set house. Newly painted inside and out, new ceiling fans in lounge and bedrooms. Air-conditioner, security screens and door. Main bedroom with built-ins, brand new kitchen, new floor coverings throughout. Front verandah, rear sunroom, fully fenced yard, double carport, quiet street. Central location to CBD and walking distance to Queens Park.