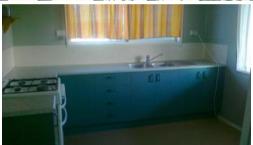

## **RIVERVIEW**

3 bedroom mid-set home with polished floors throughout. Security screens, lounge room air-conditioner. Fully fenced. Single carport. Front patio. Garden shed. Quiet location. Large backyard