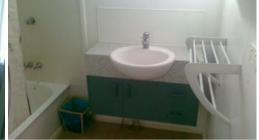

## **RIVERVIEW**

3 bedroom mid-set home with polished floors throughout. Security screens, lounge room air-conditioner. Fully fenced. Single carport. Front patio. Garden shed. Quiet location. Large backyard