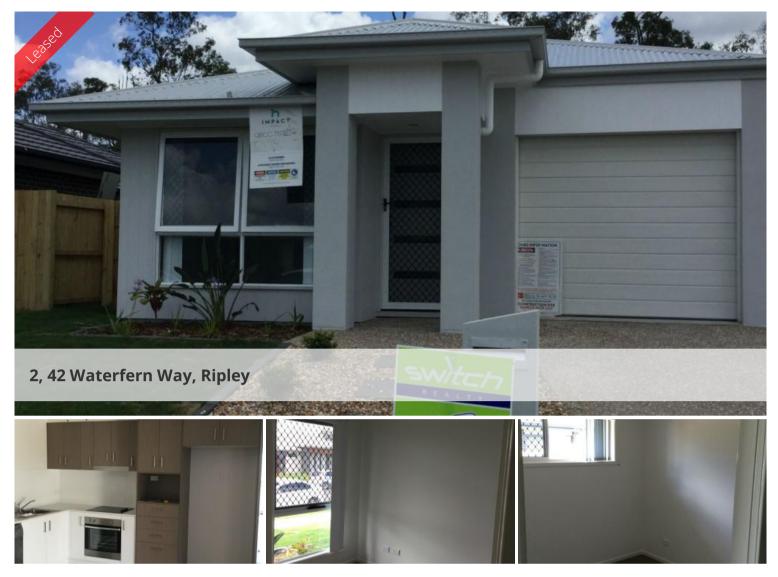

## RIPLEY

Lowset 2 bedroom duplex equipped with built-in wardrobes, ceiling fans, security screens and air-conditioning. Open plan kitchen and lounge room. This property comes with a covered entertainment area, fully fenced at the rear and a single lock up garage. Short drive to local shops, Raceview State Primary School and seconds drive to highway access.

2 🔊 1 🛱 1

| Price         | \$270 per week |
|---------------|----------------|
| Property Type | Rental         |
| Property ID   | 1091           |