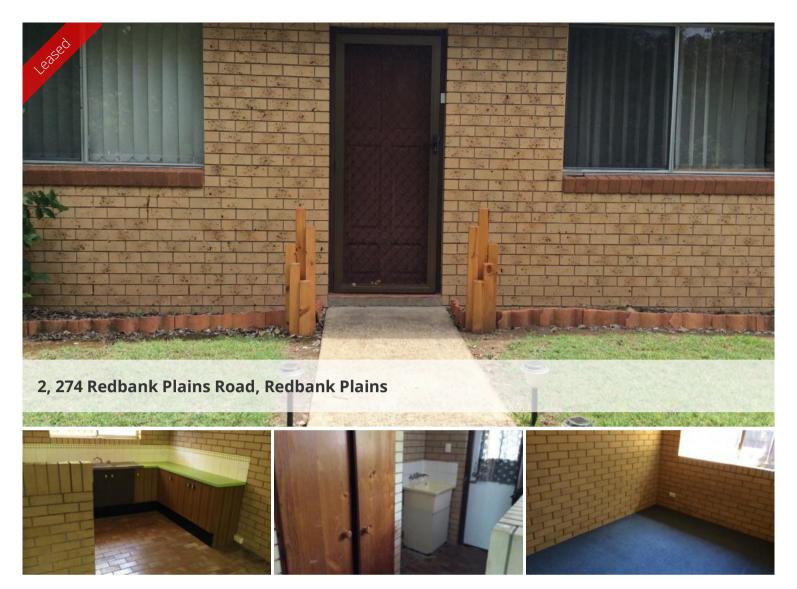

## **REDBANK PLAINS**

Lowset brick 2 bedroom unit, fully screened with fans in the bedrooms. Open plan lounge, dining, kitchen, close to all shops and transport. Single lockup garage.

The above information provided has been furnished to us by the vendor/s. We have not verified whether or not that information is accurate and do not have any belief in one way or the other in its accuracy. We do not accept any responsibility to any person for its accuracy and do no more than pass it on. All interested parties should make and rely upon their own inquiries in order to determine whether or not this information is in fact accurate.