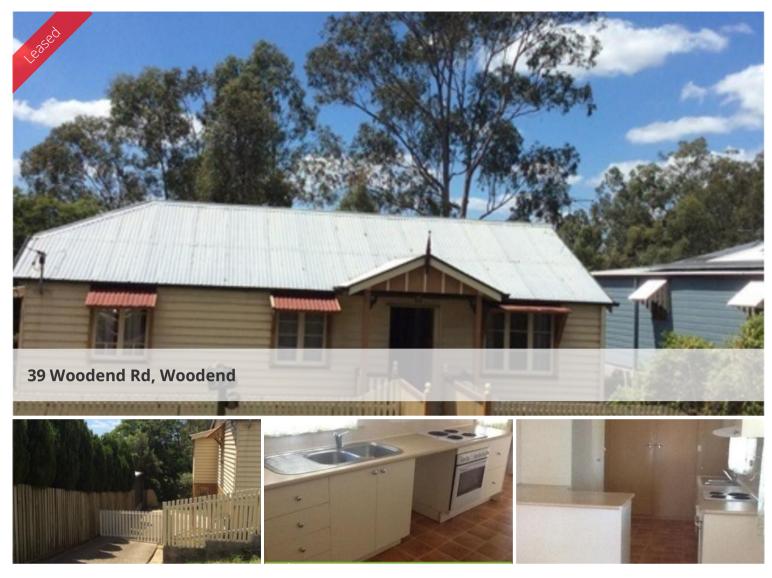

## WOODEND

High set 3 bedroom home with sleepout. Polished floors throughout property. Large eat in kitchen. Large covered back deck. Entertainment area under the house. Large fully fenced back yard. Single car park under the house. Walking distance to Ipswich Boys Grammar, St Mary's and a hop skip and jump to the Ipswich CBD. Bus Stop only 2 minutes away. Short drive to Brassall Shopping Centre.