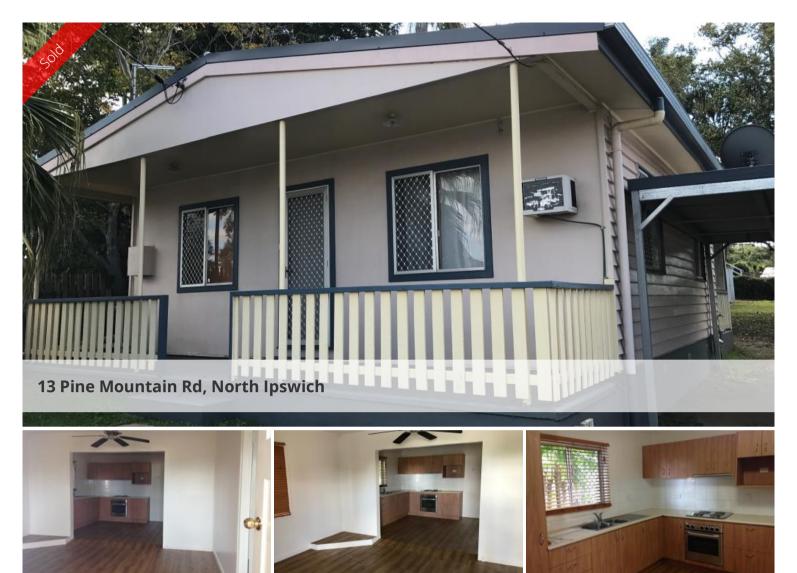

## Location, Location, Location

This quaint property is centrally located in North Ipswich only minutes from all the essentials. This property ticks a number of boxes for the Buyer wanting to call it their own.

This home has been recently painted and has new floor coverings. It offers two generous bedrooms, functional bathroom, large lounge and dining areas and a modern kitchen.

There are a few added bonuses to this house including an internal laundry, front and rear patio areas, ceiling fans, air-conditioning, large garden shed and drive through rear yard access. There is also a single carport attached to the house.

The property sits upon a 470 sqm parcel of land and is currently zoned Character Low Density.

The property has a rent appraisal of \$260 per week.

The home is located in North Ipswich and within walking distance to primary schools and major shopping centre. The bus stop is conveniently located just up the road.