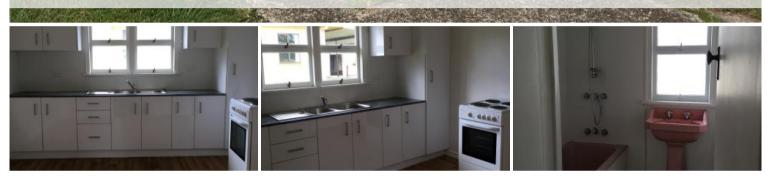

## SILKSTONE

Midset 3 bedroom post war home in central location. Property is painted internally and polished floors with carpet in bedroom and front entry. The kitchen is large enough for a small table and chairs, large living area with airconditioning and small sun-room off the living room. Outside there is a single lock up garage and large fully fenced rear yard. Walking distance to Booval Shopping Centre and close to schools, shops and transport.