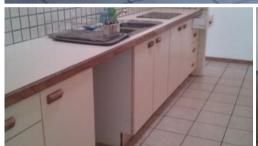

## 68 Grampian Dr, Deebing Heights

Horse stable, tack room, fully fenced, double carport. Entertainment area, 4 bedrooms, builtins, 2 full bathrooms, 1 large walk in robe,1 x kitchen plus 1 x kitchenette. Large lounge room, large dining, 1 small dining. Internal laundry and a fire place. Childs play fort, minutes to Yamanto shops, Daycare and bus stops.