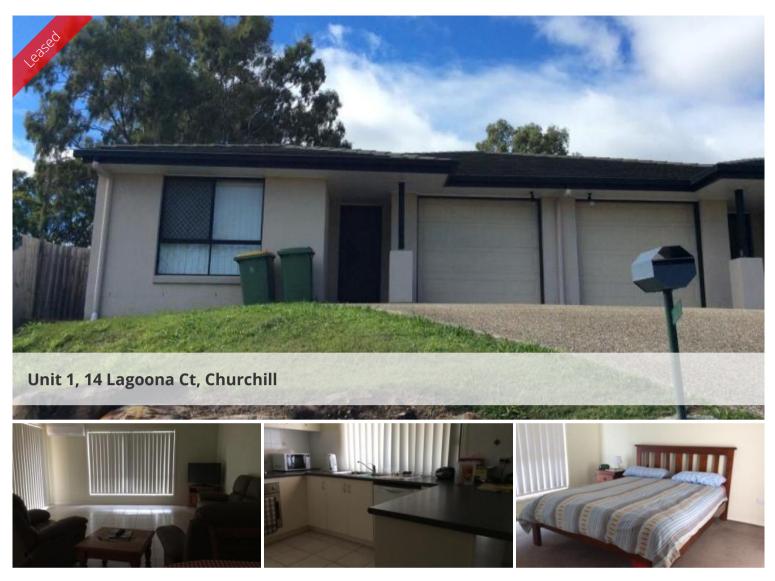

## CHURCHILL

Low set 3 bedroom unit - 2 bathrooms - open plan living - split system air conditioner in lounge room, dishwasher. Covered patio area at the rear, full fenced. Single remote control garage.

🔚 3 🔊 2 🖨 1

| Price         | \$300 Per Week |
|---------------|----------------|
| Property Type | Rental         |
| Property ID   | 1119           |