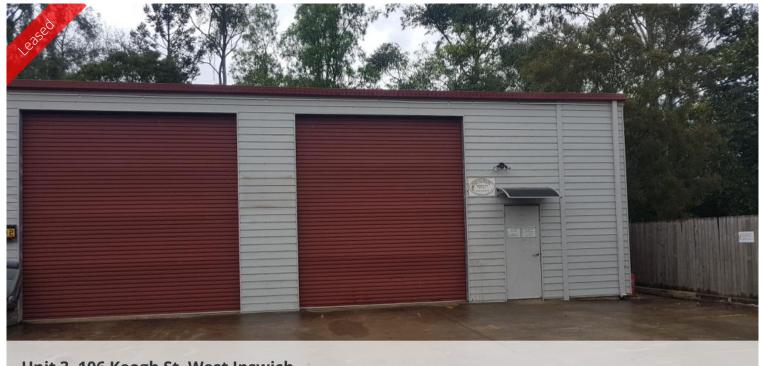

Unit 3, 106 Keogh St, West Ipswich

## Shed plus mezzanine plus office and showroom

165sqm of shed space including office

38sqm of mezzanine

Workshop / office area / display area / kitchenette / private facilities including shower

This shed and office is in very good condition and presents well. The entry /office area has split system airconditioning and its' own entry. There is a kitchenette and private facilities.

The workshop area has access from the office and is service by 2 roller doors to the carpark area. 3 carparks are allocated and the premises is fenced and locked.

\$15,000 pa plus GST plus outgoings\*

\$1,250 pcm plus GST plus outgoings\*