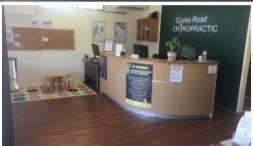

This high profile office on Glebe Road is perfect for any business.

The large reception and waiting room has ample space for offices or a retail showroom. The central hallway leads off to 4 separate offices and a storeroom, there is also rear access.

A staff room is equipped with kitchenette and bathroom facilities include a shower.

Nicely painted, good timber flooring, high exposure to passing traffic – it may be time to move your business here!!

1 carpark is included with plenty of street parking and post box out the front.