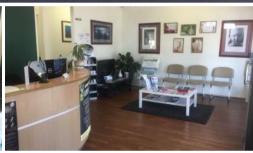

This high profile office on Glebe Road is perfect for any business.

The large reception and waiting room has ample space for offices or a retail showroom. The central hallway leads off to 4 separate offices and a storeroom, there is also rear access.

A staff room is equipped with kitchenette and bathroom facilities include a shower.

Nicely painted, good timber flooring, high exposure to passing traffic – it may be time to move your business here!!

1 carpark is included with plenty of street parking and post box out the front.