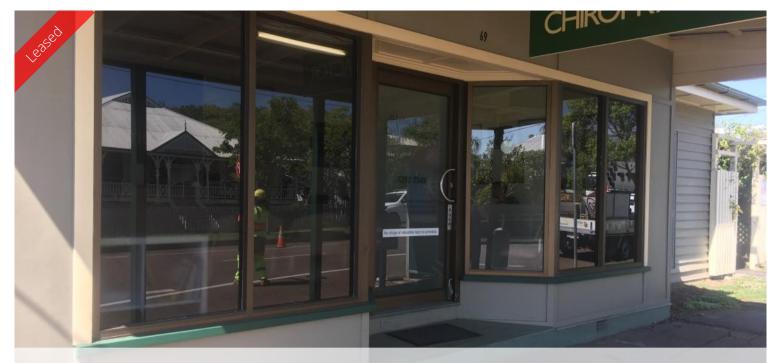

This high profile office on Glebe Road is perfect for any business.

The large reception and waiting room has ample space for offices or a retail showroom. The central hallway leads off to 4 separate offices and a storeroom, there is also rear access.

A staff room is equipped with kitchenette and bathroom facilities include a shower.

Nicely painted, good timber flooring, high exposure to passing traffic – it may be time to move your business here!!

1 carpark is included with plenty of street parking and post box out the front.