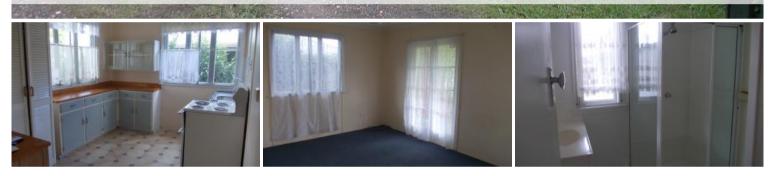

## SILKSTONE

Lowset 3 bedroom home, air conditioner in lounge room, eat in kitchen, covered front verandah. Single carport, fully fenced. Walking distance to shops, schools, short walk to bus stop.

The above information provided has been furnished to us by the vendor/s. We have not verified whether or not that information is accurate and do not have any belief in one way or the other in its accuracy. We do not accept any responsibility to any person for its accuracy and do no more than pass it on. All interested parties should make and rely upon their own inquiries in order to determine whether or not this information is in fact accurate.