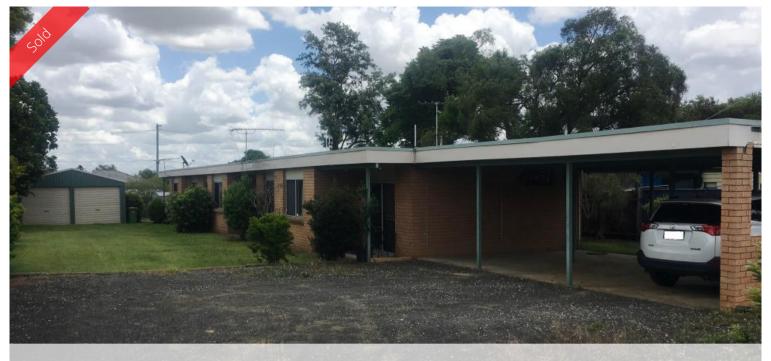

### 22 Dudleigh St, Booval

## Long Term Investor Ready to Sell

This unit complex boasts 3 x lowset brick units all with 2 bedrooms close to all amenities

- Well appointed open plan kitchen
- Lounge and dining room combined
- 2 good sized bedrooms
- 1 with built in robes
- Fully screened
- Large bathroom/laundry combined
- Paintwork and floor coverings in very good condition
- 5 minute walk to Booval Fair and Train Station plus bus stop out the front

There is a lockable garden shed with concrete floor supplied to each unit, plus a large double shed which has been utilised by the current owner. Make it your own storage or perhaps rent it out for another income.

A triple carport has undercover parking for tenants vehicles.

Price SOLD
Property Type Residential
Property ID 1138
Land Area 1,012 m2