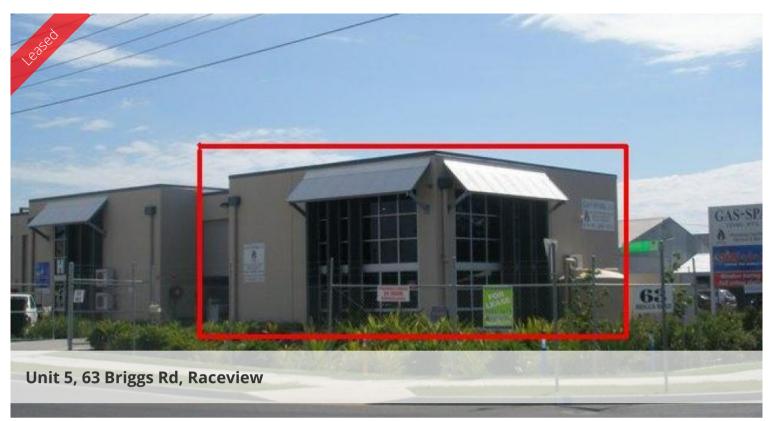

## Tilt Slab Industrial Shed

- 160m<sup>2</sup> Site
- Tilt slab shed
- Private facilities
- Progressive industrial area
- Excellent entry and exit plus parking

This shed is located in a complex directly across from busy sporting fields and only minutes from the Ipswich CBD.

\$18,000pa plus GST plus Outgoings

**Property** 

Commercial

**Type** 

**Property** 

1142

ID

Warehouse 160 m2