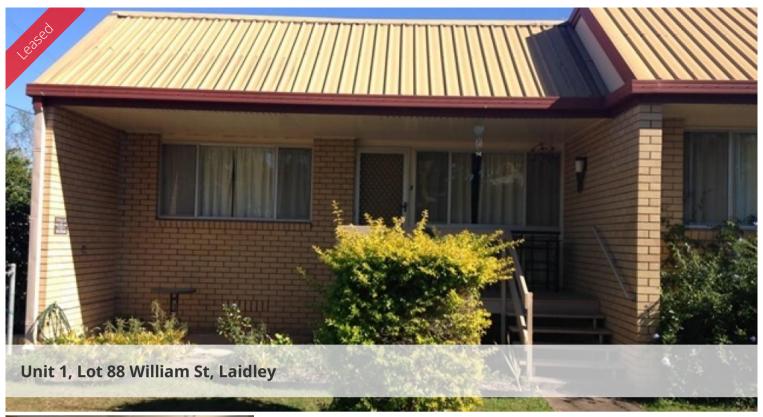

## **LAIDLEY**

Lowset 2 bedroom unit. Nice size lounge/dining area. Fans in lounge and bedrooms. Small front patio. Over 60's complex.

The above information provided has been furnished to us by the vendor/s. We have not verified whether or not that information is accurate and do not have any belief in one way or the other in its accuracy. We do not accept any responsibility to any person for its accuracy and do no more than pass it on. All interested parties should make and rely upon their own inquiries in order to determine whether or not this information is in fact accurate.