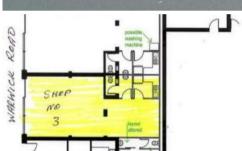

## AFFORDABLE SITE WITH GREAT EXPOSURE

- ~ 62.5\*sqm site
- ~ Last vacancy left
- ~ Main road facing
- ~ 1.1\*km to Ipswich GPO
- ~ Air conditioned
- ~ Exclusive amenities
- ~ 40 onsite carparks for centre

\$16,545.36 PA Gross +

GST

Property

Commercial

Type

Property ID 116 Land Area 63 m2

Office Area 63 m2

Floor Area 63 m2