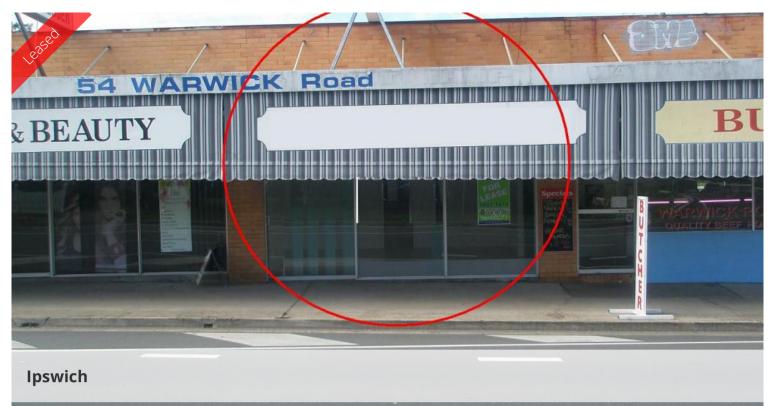

## AFFORDABLE SITE WITH GREAT EXPOSURE

- ~ 62.5\*sqm site
- ~ Last vacancy left
- ~ Main road facing
- ~ 1.1\*km to Ipswich GPO
- ~ Air conditioned
- ~ Exclusive amenities
- ~ 40 onsite carparks for centre

Small affordable premises in a great position don't come along too often, so if you're looking to relocate or start a new business but don't want massive leasing overheads this may be what you've been waiting for.

Positioned on a main road in a busy strip shop style complex, this is an easy to locate site with excellent exposure for any business all only minutes to lpswich GPO.

\$16,545.36 PA Gross + GST = \$1,378.78\*per Month Gross + GST = \$318.18\*per Week + GST