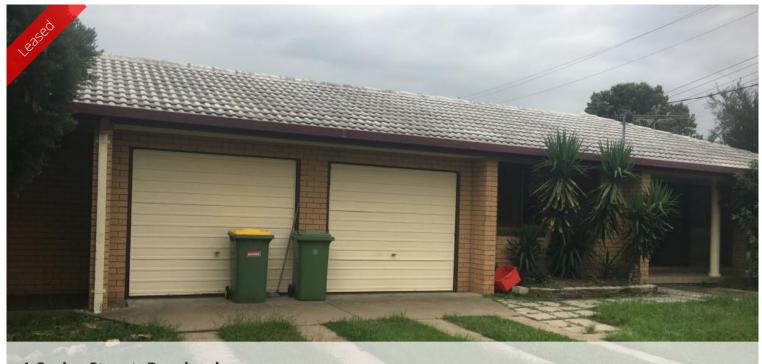

## Good sized home and separate living area

This lowset brick will suit the family wanting some separate space from the kids or older children. There is a large open plan lounge room with a good sized separate dining room and kitchen with good cupboard space, a great sized pantry and breakfast bar. 3 good sized bedrooms with built ins. Separated by the double lock up garage there is a separate flat area with a kitchenette, bedroom and bathroom, suitable for the older child or parent

The rear yard is fenced and includes a garden shed. Lovely neighbourhood, close to TAFE, rail and short drive to highways and shops.

This information has been provided to us by third parties and we do not accept any responsibility for its accuracy. You should make your own enquiries and check the information so as to determine whether or not this information is in fact accurate. You must make your own assessment and obtain professional advice if necessary.