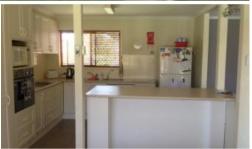

## Good sized home and separate living area

This lowset brick will suit the family wanting some separate space from the kids or older children. There is a large open plan lounge room with a good sized separate dining room and kitchen with good cupboard space, a great sized pantry and breakfast bar. 3 good sized bedrooms with built ins. Separated by the double lock up garage there is a separate flat area with a kitchenette, bedroom and bathroom, suitable for the older child or parent