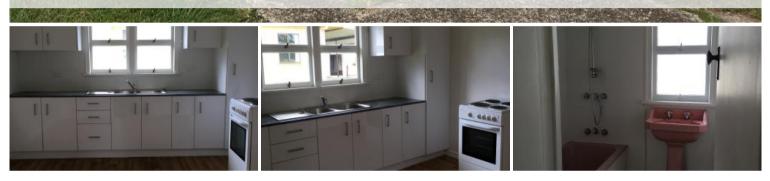

## SILKSTONE

Midset 3 bedroom post war home in central location. Property has new paint internally and polished floors with fairly new carpet in bedroom. The newly renovated kitchen is large enough for a table and chairs, large living area with air-conditioning and a small sun-room off the living room. Outside there is a single lock up garage and large fully fenced rear yard. Walking distance to Booval Shopping Centre and close to schools, shops, transport and bus station.