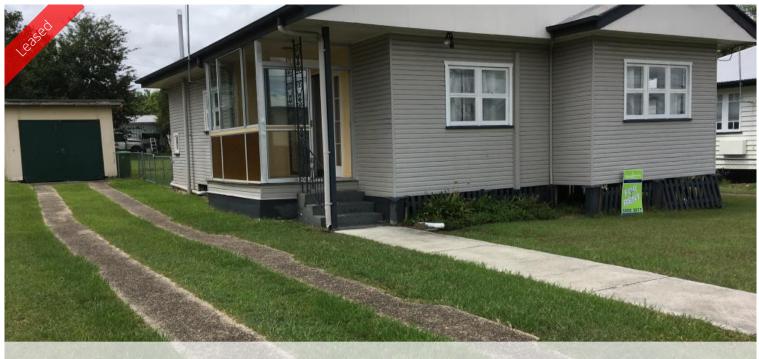

## SILKSTONE

Midset 3 bedroom post war home in central location. Property has new paint internally and polished floors with fairly new carpet in bedroom. The newly renovated kitchen is large enough for a table and chairs, large living area with air-conditioning and a small sun-room off the living room. Outside there is a single lock up garage and large fully fenced rear yard. Walking distance to Booval Shopping Centre and close to schools, shops, transport and bus station.