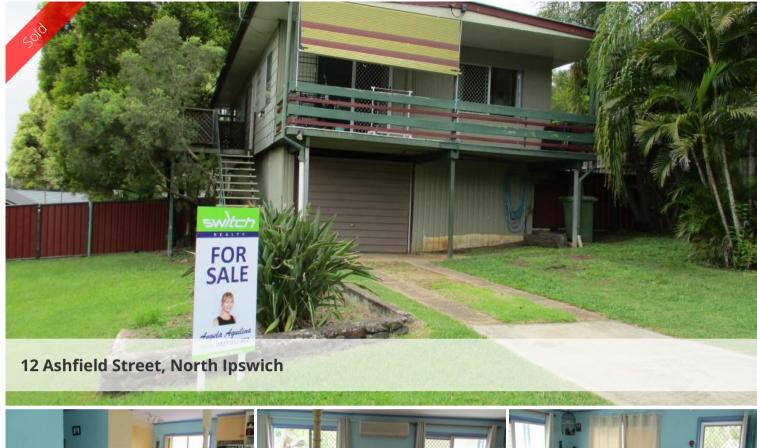

## NOW REDUCED !!!!

Whether you are adding to your portfolio or just starting out this property is worth a look.

The home is highset and located in a flood free elevated position of North Ipswich. The living space is open plan comprising of lounge, dining and kitchen with access to the front deck and features A/C. There are 3 bedrooms the main with A/C and built in and the bathroom is generous in size with separate shower and bath. Underneath has plenty of storage space and laundry. Other features include ceiling fans, screens & polished floors.

For the cars there is a tandem 2 car lock up garage and outside there is an above ground pool with entertainment area. The rear yard is fully fenced and at 809m2 a great space for the kids and pets.

Renting for \$310 per week with tenants in place until February 2019 this is a great opportunity. For an owner/occupier, the tenant may be prepared to facilitate early vacate for a home owner.

Great location and only minutes to the Warrego Highway, close to Schools, public transport and shopping centres.