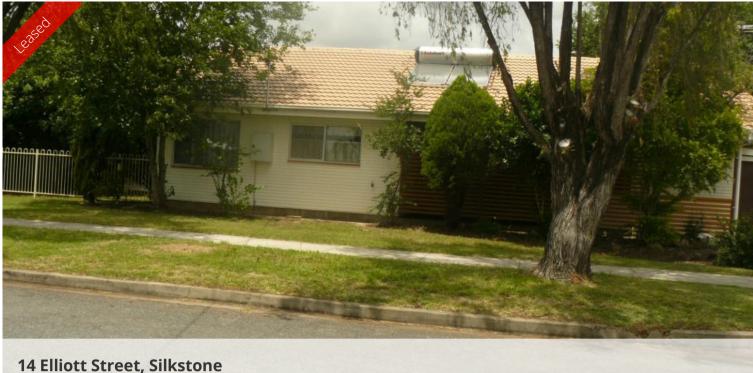

## SILKSTONE

- Lowset 3 bedroom home featuring good size kitchen with loads of cupboard space

- Family room, dining and formal lounge, aircon and ceiling fans throughout
- Great family bathroom and internal access from garage
- Outside features covered outdoor entertaining
- Single lock up garage, fully fenced rear yard, solar hot water
- Close to schools, shops and transport