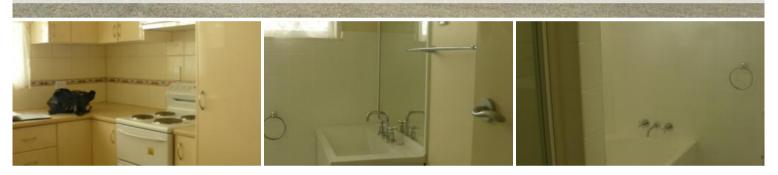

## SILKSTONE

- Lowset 3 bedroom home featuring good size kitchen with loads of cupboard space

- Family room, dining and formal lounge, aircon and ceiling fans throughout
- Great family bathroom and internal access from garage
- Outside features covered outdoor entertaining
- Single lock up garage, fully fenced rear yard, solar hot water
- Close to schools, shops and transport