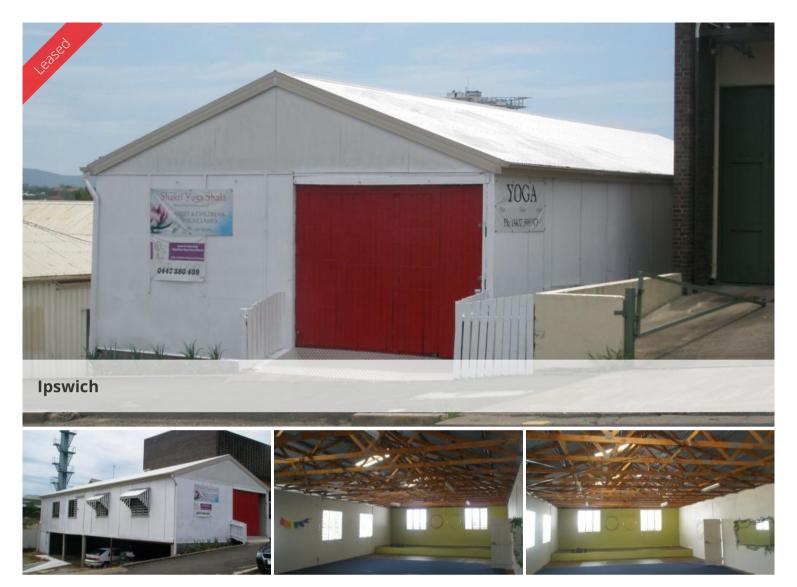

## Meeting Room/ Storage Facility

- 133\* sqm Site
- Light and airy space
- Timber floors
- Onsite amenities with change rooms
- 2 hour metered parking
- CBD Location
- Short or long term leases

This property has been home to Yoga Classes, dance classes, and auction rooms in the past. The location is easy to find and the site has lots of on street parking. The Owner is open to all styles of business and lease terms.

Price \$250 per week including GST plus outgoings

Property
Commercial
Type

Property 1182

Floor

133 m2 **Area** 