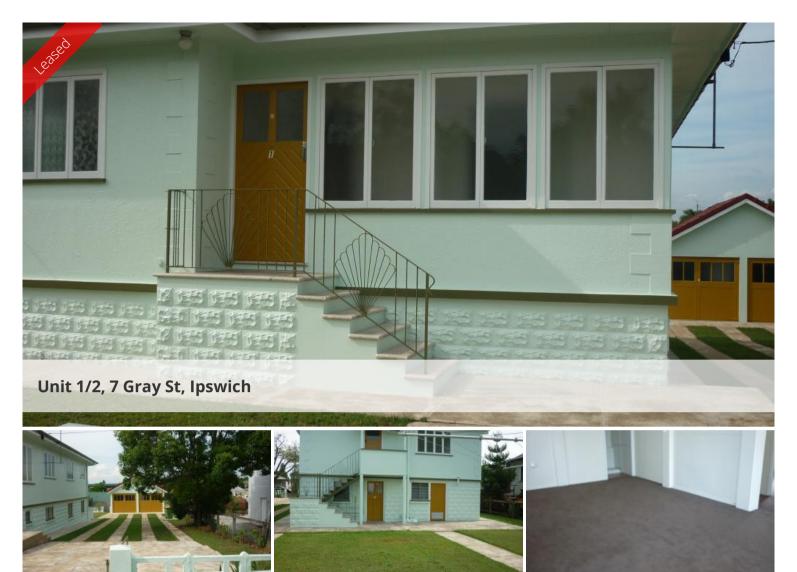

## Unit 1/2, 7 Gray Street, Ipswich

Top level unit - 3 bedroom airconditioned unit has an entry room upon walking through the front door, a large kitchen. There is separate lounge and dining rooms. The bedrooms are all a good size. This unit is the equivalent to a house in size.

The bottom level unit has 3 good sized rooms plus a storage room off the lounge. Large open plan kitchen and living areas and own laundry.

A shared double lock up garage, Good sized shared yard with maintenance included. Walking distance to St Andrews Hospital, Ipswich Hospital and medical precinct and CBD. Leave the car at home.