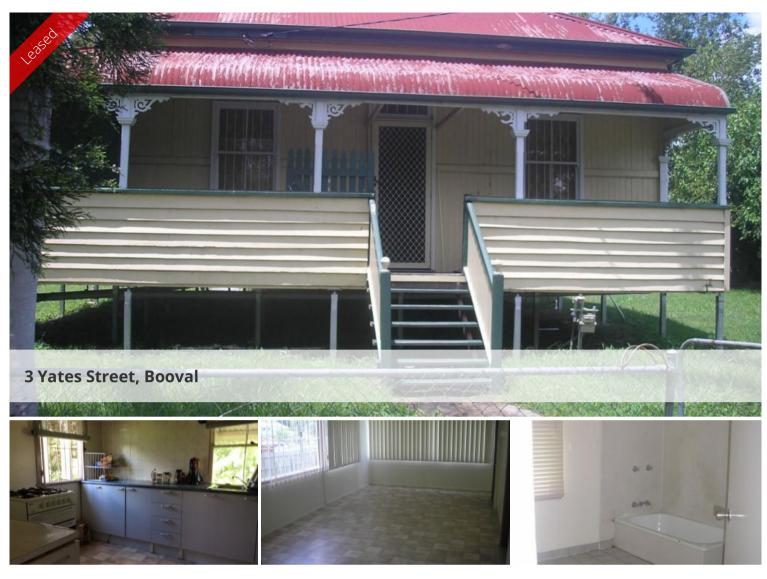

## BOOVAL

This lowset 4 bedroom home is in an ideal location for the commuter to Ipswich or Brisbane. The property has 4 good sized bedrooms and a good kitchen with plenty of cupboard space and a combined lounge and dining room. Near new carpet in bedrooms and lino in living areas. Security bars on windows and a good sized fully fenced yard. Walk to rail, ALDI and Booval Fair.