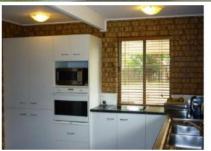

Downstairs consists of large spacious kitchen with plenty of cupboard and bench space plus a dishwashers. There is a separate airconditioned dining room, plus a good sized lounge room and 2 bedrooms. There is also a toilet on this this level for convenience. Opening up to a large covered entertainment area overlooking a fenced rear yard.