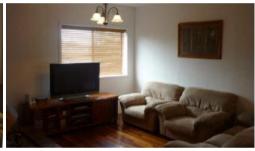

Downstairs consists of large spacious kitchen with plenty of cupboard and bench space plus a dishwashers. There is a separate airconditioned dining room, plus a good sized lounge room and 2 bedrooms. There is also a toilet on this this level for convenience. Opening up to a large covered entertainment area overlooking a fenced rear yard.