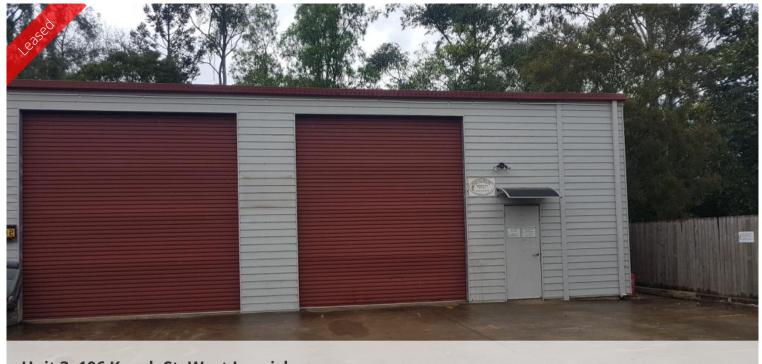

Unit 3, 106 Keogh St, West Ipswich

## Shed plus mezzanine plus office and showroom

165sqm of shed space including office

38sqm of mezzanine

Workshop / office area / display area / kitchenette / private facilities including shower

This shed and office is in very good condition and presents well. The entry /office area has split system airconditioning and its' own entry. There is a kitchenette and private facilities.

The workshop area has access from the office and is service by 2 roller doors to the carpark area. 3 carparks are allocated and the premises is fenced and locked.

\$15,000 pa plus outgoings\*

\$1,250 pcm plus outgoings\*