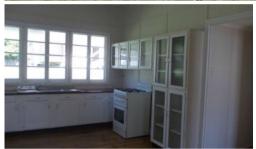

## **NORTH IPSWICH**

Lowset timber home completely renovated inside, 3 bedrooms, plus a large sun room/office, most rooms have security screens and bars on the windows, large separate lounge and an open kitchen/dining area, The laundry is also a very large area, new polished floors throughout, a fully fenced large backyard with a lockable garage that is easily accessible from the street behind the house, rain water tank, walking distance to Riverlink Shopping Centre, Buses, Trains and Schools.