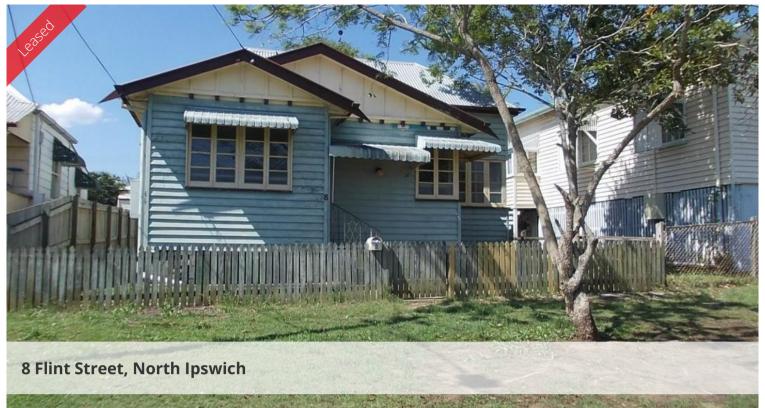

## **NORTH IPSWICH**

Lowset timber home completely renovated inside, 3 bedrooms, plus a large sun room/office, most rooms have security screens and bars on the windows, large separate lounge and an open kitchen/dining area, The laundry is also a very large area, new polished floors throughout, a fully fenced large backyard with a lockable garage that is easily accessible from the street behind the house, rain water tank, walking distance to Riverlink Shopping Centre, Buses, Trains and Schools.