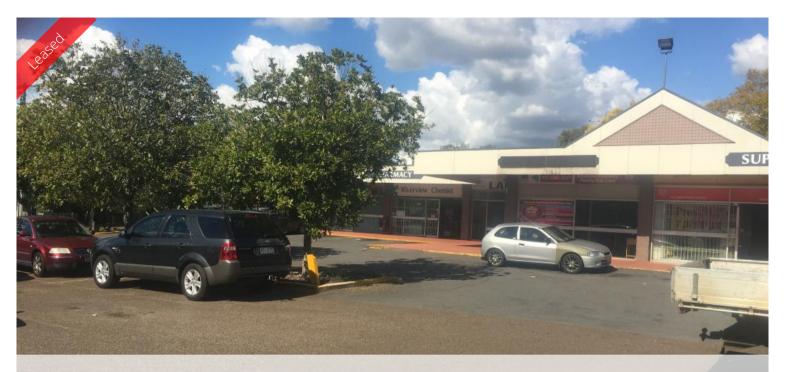

Shop 7, 28 Mitchell Street, Riverview

## Cheap retail

Great retail shop in a neigbourhood centre servicing Riverview and surrounds. Centre consists of long term doctor, chemist, supermarket, post office plus a snack bar, hairdresser and thrift shop. Excellent customer parking.

Shop is 57sqm and is located between the hairdresser and the post office.

Rent is \$15,000 pa Gross; \$1250 pcm; \$288.50 per week (GST and outgoings is included in this price)

This information has been provided to us by third parties and we do not accept any responsibility for its accuracy. You should make your own enquiries and check the information so as to determine whether or not this information is in fact accurate. You must make your own assessment and obtain professional advice if necessary.