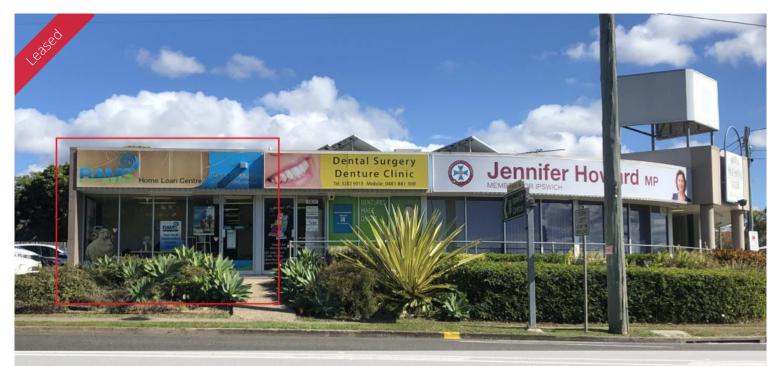

## SHOP 4, 125 Brisbane Rd, Booval

## High Exposure in Booval

- Excellent main road position
- 55sqm (approx) office space
- Off street parking available
- Directly across from Booval Fair Shopping Centre
- Great neighbouring tenants
- Would suit medical or office

Located on the busy corner of Brisbane Road and South Station Road, Booval this office gives great exposure for any business. 2018 State Government traffic count is approx 24,500 per day

55sqm approximately