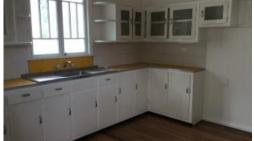

## **EAST IPSWICH**

High set timber home, newly painted inside and out, with freshly polished floors throughout, large lounge, Two bedrooms with sleep out, fans in these rooms. Separate toilet, large lock up Garage in fully fenced yard, close to bus stop.