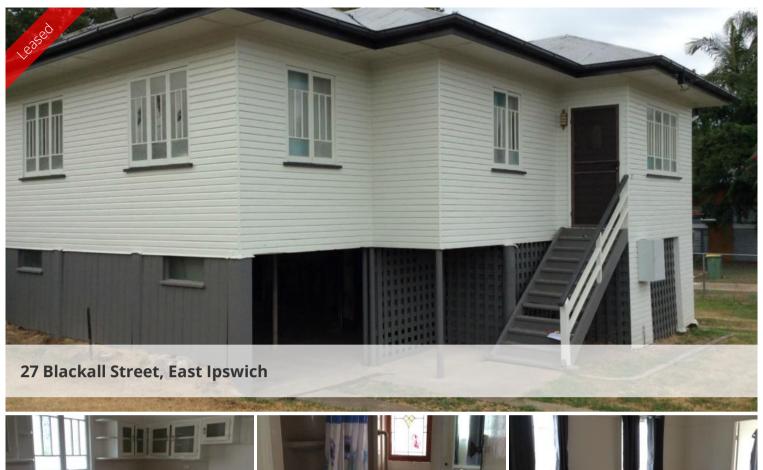

## **EAST IPSWICH**

High set timber home, newly painted inside and out, with freshly polished floors throughout, large lounge, Two bedrooms with sleep out, fans in these rooms. Separate toilet, large lock up Garage in fully fenced yard, close to bus stop.