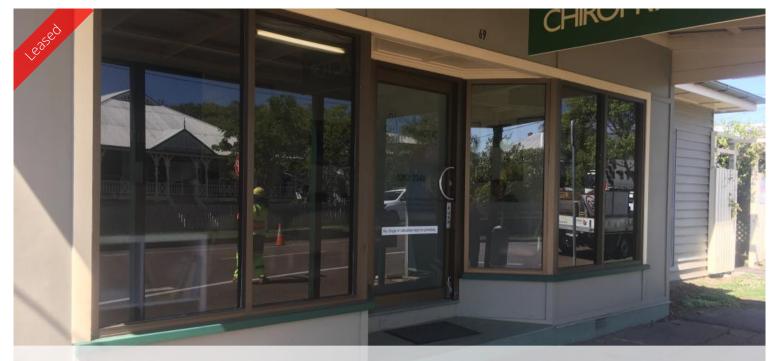

This high profile office on Glebe Road is perfect for any business.

The large reception and waiting room has ample space for offices or a retail showroom. The central hallway leads off to 4 separate offices and a storeroom, there is also rear access.

A staff room is equipped with kitchenette and bathroom facilities include a shower.

Nicely painted, good timber flooring, high exposure to passing traffic – it may be time to move your business here!!

1 carpark is included with plenty of street parking and post box out the front.