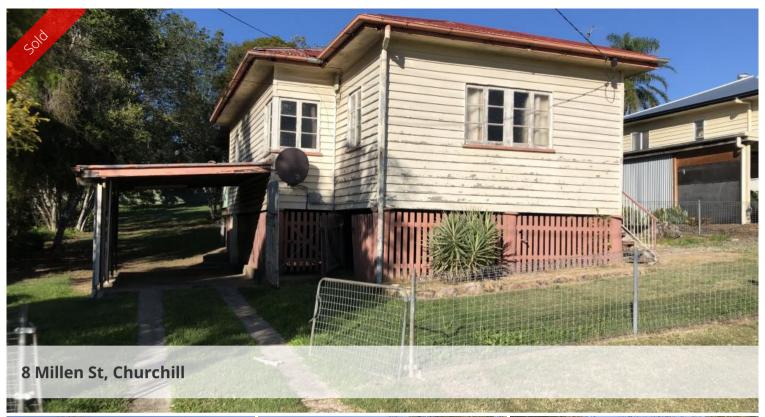

## Owner wants it SOLD - 1439sqm block

Sitting on a huge 1439sqm block this 2 bedroom post war that has had a makeover on the inside, but needing some work on the outside.

There may be the possibility of subdivision or units (subject to Council approvals)

Whilst this is currently a 2 bedroom house, it can easily turn into a 3 bedroom with a small adjustment to the entry to the front sunroom. The kitchen and bathroom were re-modelled a couple of years ago and the dishwasher and stove are reasonably new. There is a large covered deck off the kitchen.

The 2 bedrooms are a good size and the main has a wardrobe.

This property is for someone to live in and do the renovation and enjoy a large yard with potential down the track or a renovator looking at a turnaround. The property has previously been rented at \$260 per week.

**□** 2 **1** 1 **□** 1,439 m2

Price SOLD
Property Type Residential
Property ID 1324
Land Area 1,439 m2